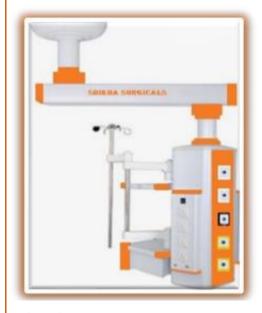

**DIGITAL ALARM PANEL** 

**BED HEAD PANEL -1** 

**BED HEAD PANEL-2** 

SINGLE ARM PENDENT

**DOUBLE ARM PENDENT** 

**FLOW METER** 

**SUCTION JARS** 

**OTSUCTION UNIT** 