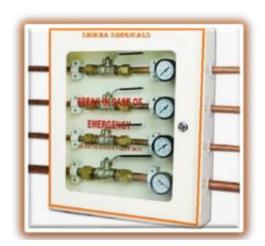

To Set new Standards with innovative Solutions that is the engine that drives Shikha Surgicals in developing its products.

**OXYGEN MANIFOLD** 

**OXIGEN CONTROL PANEL** 

**AREA VALVE BOX** 

**AREA ALARM PANEL** 