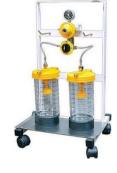

**DIGITAL ALARM PANEL** 

**BED HEAD PANEL -1** 

**BED HEAD PANEL-2** 

SINGLE ARM PENDENT

**DOUBLE ARM PENDENT** 

**FLOW METER** 

**SUCTION JARS** 

**OTSUCTION UNIT** 