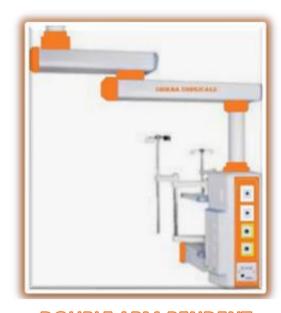

**DIGITAL ALARM PANEL** 

**BED HEAD PANEL -1** 

**BED HEAD PANEL-2** 

SINGLE ARM PENDENT

**DOUBLE ARM PENDENT** 

**FLOW METER** 

**SUCTION JARS** 

**OTSUCTION UNIT** 